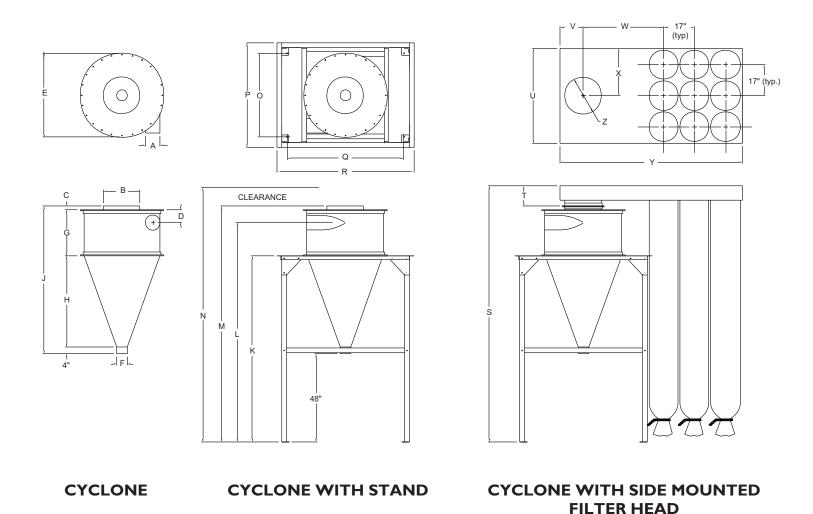

## **CYCLONE RECEIVERS**

Hamilton cyclones are designed for efficiency and performance. Featuring 14 gauge steel and angle iron ring construction, Hamilton cyclones are manufactured to fit the customer's needs. The proper cyclone size is essential in your material handling system. Hamilton's cyclones are available in capacities ranging from 300 CFM to over 15,000 CFM.

## SPECIFICATIONS:

| Cyclone Size   |                                | _                              |                                 | ۱ _                                   |                                 | _                                     | 10                             |                                 | 10                              | 45                              | 4 -                             | 10                              |
|----------------|--------------------------------|--------------------------------|---------------------------------|---------------------------------------|---------------------------------|---------------------------------------|--------------------------------|---------------------------------|---------------------------------|---------------------------------|---------------------------------|---------------------------------|
| Cyclone Size - | 4                              | 5                              | 6                               | 7                                     | 8                               | 9                                     | 10                             | 11                              | 13                              | 15                              | 17                              | 19                              |
| A              | 3                              | 4                              | 4                               | 5                                     | 6                               | 7                                     | 8                              | 10                              | 12                              | 14                              | 16                              | 16                              |
| В              | 8                              | 10                             | 12                              | 14                                    | 16                              | 18                                    | 20                             | 22                              | 26                              | 30                              | 34                              | 38                              |
| C              | 2                              | 2                              | 2                               | 2                                     | 2                               | 2                                     | 2                              | 2                               | 4                               | 6                               | 6 1/2                           | 9                               |
| D              | 4 <sup>5</sup> / <sub>8</sub>  | 4 <sup>5</sup> / <sub>8</sub>  | 4 5/8                           | 5 <sup>5</sup> / <sub>8</sub>         | 6 <sup>1</sup> / <sub>8</sub>   | 6 5/8                                 | 7 1/8                          | 8                               | 15                              | 18                              | 19 <sup>1</sup> / <sub>2</sub>  | 20                              |
| E              | 20 1/8                         | 24 1/8                         | 28 1/8                          | 33 1/8                                | 38 1/8                          | 42 1/8                                | 46 1/8                         | 50 <sup>1</sup> / <sub>8</sub>  | 59 <sup>1</sup> / <sub>8</sub>  | 67 1/8                          | 75 <sup>1</sup> / <sub>8</sub>  | 84 1/8                          |
| F              | 5                              | 6                              | 6                               | 6                                     | 6                               | 6                                     | 6                              | 10                              | 10                              | 10                              | 10                              | 10                              |
| G              | 10 <sup>3</sup> / <sub>8</sub> | 12 5/8                         | 15 <sup>1</sup> / <sub>8</sub>  | 17 <sup>5</sup> / <sub>8</sub>        | 20 1/8                          | 22 5/8                                | 25 1/8                         | 27 5/8                          | 34 1/2                          | 39 1/2                          | 44 1/2                          | 47 1/2                          |
| Н              | 29 <sup>3</sup> / <sub>8</sub> | 32 1/2                         | 36                              | 39 1/2                                | 43                              | 46 <sup>1</sup> / <sub>2</sub>        | 50                             | 53 1/2                          | 60 1/2                          | 67 1/2                          | 74 1/2                          | 81 <sup>1</sup> / <sub>2</sub>  |
| J              | 45 <sup>3</sup> / <sub>8</sub> | 51 <sup>1</sup> / <sub>8</sub> | 57 <sup>1</sup> / <sub>8</sub>  | 63 <sup>1</sup> / <sub>8</sub>        | 69 ¹/ <sub>8</sub>              | 75 <sup>1</sup> / <sub>8</sub>        | 81 <sup>1</sup> / <sub>8</sub> | 87                              | 103                             | 117                             | 129 1/2                         | 140                             |
| K              |                                | 85 <sup>1</sup> / <sub>4</sub> | 88 <sup>1</sup> / <sub>4</sub>  | 92 1/4                                | 95 ¹/ <sub>4</sub>              | 98 ¹/ <sub>4</sub>                    | 102 1/4                        | 106 1/4                         | 112 <sup>1</sup> / <sub>4</sub> | 119 1/4                         | 126 <sup>1</sup> / <sub>4</sub> | 133 1/4                         |
| L              |                                | 93 1/4                         | 98 <sup>3</sup> / <sub>4</sub>  | 104 <sup>1</sup> / <sub>4</sub>       | 109 ¹/₄                         | 114 <sup>1</sup> / <sub>4</sub>       | 120 1/4                        | 125 <sup>3</sup> / <sub>4</sub> | 135 <sup>3</sup> / <sub>4</sub> | 146 <sup>3</sup> / <sub>4</sub> | 157 <sup>3</sup> / <sub>4</sub> | 167 <sup>3</sup> / <sub>4</sub> |
| M              |                                | 99 <sup>3</sup> / <sub>4</sub> | 105 <sup>1</sup> / <sub>4</sub> | 111 <sup>3</sup> / <sub>4</sub>       | 117 1/4                         | 122 <sup>3</sup> / <sub>4</sub>       | 129 1/4                        | 135 <sup>3</sup> / <sub>4</sub> | 150 <sup>3</sup> / <sub>4</sub> | 164 <sup>3</sup> / <sub>4</sub> | 177 <sup>1</sup> / <sub>4</sub> | 187 <sup>3</sup> / <sub>4</sub> |
| N              |                                | 108                            | 114                             | 120                                   | 126                             | 132                                   | 144                            | 150                             | 168                             | 180                             | 198                             | 212                             |
| 0              |                                | 29 <sup>3</sup> / <sub>4</sub> | 29 <sup>3</sup> / <sub>4</sub>  | 29 <sup>3</sup> / <sub>4</sub>        | 45 <sup>3</sup> / <sub>4</sub>  | 45 <sup>3</sup> / <sub>4</sub>        | 45 <sup>3</sup> / <sub>4</sub> | 45 <sup>3</sup> / <sub>4</sub>  | 81 <sup>3</sup> / <sub>4</sub>  |
| Р              |                                | 41                             | 41                              | 41                                    | 57                              | 57                                    | 57                             | 57                              | 93                              | 93                              | 93                              | 93                              |
| Q              |                                | 64                             | 64                              | 64                                    | 64                              | 64                                    | 64                             | 67 1/2                          | 76 <sup>1</sup> / <sub>2</sub>  | 84 1/2                          | 92 1/2                          | 101 1/2                         |
| R              |                                | 75 1/4                         | 75 1/4                          | 75 <sup>1</sup> / <sub>4</sub>        | 75 <sup>1</sup> / <sub>4</sub>  | 75 <sup>1</sup> / <sub>4</sub>        | 75 <sup>1</sup> / <sub>4</sub> | 78 <sup>3</sup> / <sub>4</sub>  | 87 <sup>3</sup> / <sub>4</sub>  | 95 <sup>3</sup> / <sub>4</sub>  | 103 <sup>3</sup> / <sub>4</sub> | 112 <sup>3</sup> / <sub>4</sub> |
| S              | 102                            | 109                            | 114 <sup>1</sup> / <sub>2</sub> | 123                                   | 128 <sup>1</sup> / <sub>2</sub> | 134                                   | 140 1/2                        | 151                             | 166                             | 182 ¹/₄                         | 197 ¹/₂                         | 208                             |
| Т              | 9 1/4                          | 9 1/4                          | 9 1/4                           | <b>11</b> 1/4                         | <b>11</b> 1/4                   | <b>11</b> 1/4                         | <b>11</b> 1/4                  | 15 <sup>1</sup> / <sub>4</sub>  | 15 ¹/₄                          | <b>17</b> ½                     | 20 1/4                          | 20 1/4                          |
| U              | 18                             | 18                             | 18                              | 35                                    | 35                              | 35                                    | 35                             | 35                              | 52                              | 52                              | 69                              | 69                              |
| V              | 7                              | 8                              | 9                               | 10                                    | 11                              | 12                                    | 13                             | 14                              | 16                              | 18                              | 20                              | 22                              |
| W              | 46                             | 48                             | 46                              | 46                                    | 46                              | 45                                    | 44                             | 46                              | 57                              | 57                              | 60                              | 65                              |
| X              | 9                              | 9                              | 9                               | <b>17</b> <sup>1</sup> / <sub>2</sub> | 17 <sup>1</sup> / <sub>2</sub>  | <b>17</b> <sup>1</sup> / <sub>2</sub> | <b>17</b> 1/2                  | <b>17</b> 1/2                   | 26                              | 26                              | 34 1/2                          | 34 1/2                          |
| Υ              | 79                             | 99                             | 98                              | 82                                    | 83                              | 100                                   | 100                            | 120                             | 116                             | 135                             | 140                             | 147                             |
| Z              | 8                              | 10                             | 12                              | 14                                    | 16                              | 18                                    | 20                             | 22                              | 26                              | 30                              | 34                              | 38                              |
| # of bags      | 2                              | 3                              | 3                               | 4                                     | 4                               | 6                                     | 6                              | 8                               | 9                               | 12                              | 16                              | 16                              |
| (row x column) | (1X2)                          | (1x3)                          | (1x3)                           | (2x2)                                 | (2x2)                           | (2x3)                                 | (2x3)                          | (2x4)                           | (3x3)                           | (3x4)                           | (4x4)                           | (4x4)                           |
| Bag Length     | 120                            | 120                            | 120                             | 120                                   | 120                             | 120                                   | 144                            | 144                             | 144                             | 144                             | 180                             | 180                             |
| CFM            | 349                            | 545                            | 785                             | 1069                                  | 1396                            | 1767                                  | 2181                           | 2640                            | 3687                            | 4908                            | 6304                            | 7876                            |
|                |                                |                                |                                 |                                       |                                 |                                       |                                |                                 |                                 |                                 |                                 |                                 |